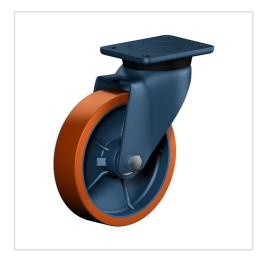

## Product data sheet Swivel castor ED 127 ZK

Extra Heavy Duty Series ED - Wheel Z

#### Wheel

Tread: Cast polyurethane, 95±3 Shore A

Wheel centre, Cast-iron - painted

Fork

For applications where a super strong and durable caster is required, one tapered roller and one axial ball bearing, dust protection ring, very strong integrated Kingpin, locked nut, grease nipple, wheel axle bolted, finish - painted

| Swivel castor                                           | Wheel- $\varnothing$ A x width B mm: 125x50 |
|---------------------------------------------------------|---------------------------------------------|
| Load Capacity kg:                                       | 480                                         |
| Load capacity tested according to EN 12530 and EN 12527 |                                             |
| Overall height H mm:                                    | 172                                         |
| Dimension of top plate TP                               | 135x110                                     |
| mm:                                                     |                                             |
| Hole spacing HS mm:                                     | 105x80                                      |
| Hole-Ø HD mm:                                           | 11                                          |
| Swivel radius SR mm:                                    | 115                                         |
| Wheel bearing:                                          | Ball bearing                                |