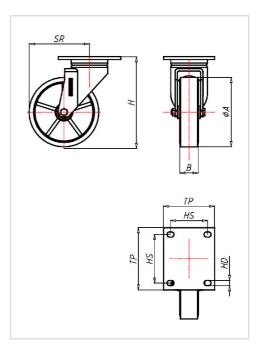

| Swivel castor                                           | Wheel- $\varnothing$ A x width B mm: 125x50 |
|---------------------------------------------------------|---------------------------------------------|
| Load Capacity kg:                                       | 480                                         |
| Load capacity tested according to EN 12530 and EN 12527 |                                             |
| Overall height H mm:                                    | 172                                         |
| Dimension of top plate TP                               | 135x110                                     |
| mm:                                                     |                                             |
| Hole spacing HS mm:                                     | 105x80                                      |
| Hole-Ø HD mm:                                           | 11                                          |
| Swivel radius SR mm:                                    | 115                                         |
| Wheel bearing:                                          | Ball bearing                                |